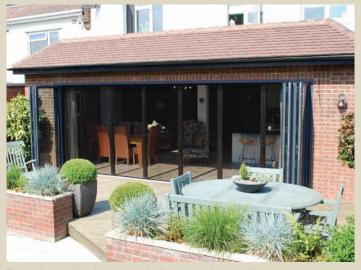

## Screening without limits

Keep your home cool and fresh without the intrusion of pests with Phantom Screens' retractable door screens. Engineered to the highest standards, the Infinity door system can be installed in all oversized openings from patios and terraces to balconies and garden rooms. The system allows you to enjoy the view and let fresh air into your home whilst keeping unwelcome visitors and the sun's rays at bay. All screens are professionally installed by your local design and fitting expert and come in range of options which are both practical and stylish.

The perfect combination of solar shading and fresh air ventilation

Provides solar protection to keep your interior cool

- Phantom Screens' high quality components ensure years of trouble-free operation.
- The Infinity allows screening of large openings to make outdoor living spaces more comfortable.
- Wire tension system ensures screens operate smoothly.
- Low profile bottom rail means you don't need to step over it.
- Our durable pleated mesh technology resists sagging and tearing.
- Each panel can be opened independently providing easy access.
- Low profile housing blends in with your existing door frame.
- All screens come with a Phantom Lifetime Warranty.