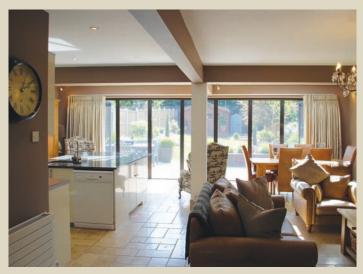

## Screening without limits

Keep your home cool and fresh without the intrusion of pests with Phantom Screens' retractable door screens. Engineered to the highest standards, the Infinity door system can be installed in all oversized openings from patios and terraces to balconies and garden rooms. The system allows you to enjoy the view and let fresh air into your home whilst keeping unwelcome visitors and the sun's rays at bay. All screens are professionally installed by your local design and fitting expert and come in range of options which are both practical and stylish.

The perfect combination of solar shading and fresh air ventilation

Provides solar protection to keep your interior cool

- Phantom Screens' high quality components ensure years of trouble-free operation.
- The Infinity allows screening of large openings to make outdoor living spaces more comfortable.
- Wire tension system ensures screens operate smoothly.
- Low profile bottom rail means you don't need to step over it.
- Our durable pleated mesh technology resists sagging and tearing.
- Each panel can be opened independently providing easy access.
- Low profile housing blends in with your existing door frame.
- All screens come with a Phantom Lifetime Warranty.