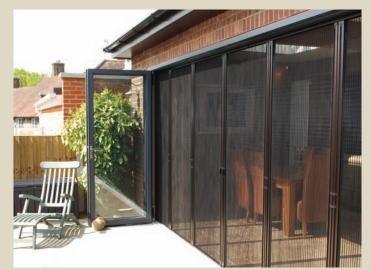

## Screening without limits

Keep your home cool and fresh without the intrusion of pests with Phantom Screens' retractable door screens. Engineered to the highest standards, the Infinity door system can be installed in all oversized openings from patios and terraces to balconies and garden rooms. The system allows you to enjoy the view and let fresh air into your home whilst keeping unwelcome visitors and the sun's rays at bay. All screens are professionally installed by your local design and fitting expert and come in range of options which are both practical and stylish.

The perfect combination of solar shading and fresh air ventilation

Provides solar protection to keep your interior cool

- Phantom Screens' high quality components ensure years of trouble-free operation.
- The Infinity allows screening of large openings to make outdoor living spaces more comfortable.
- Wire tension system ensures screens operate smoothly.
- Low profile bottom rail means you don't need to step over it.
- Our durable pleated mesh technology resists sagging and tearing.
- Each panel can be opened independently providing easy access.
- Low profile housing blends in with your existing door frame.
- All screens come with a Phantom Lifetime Warranty.

## Mesh

Infinity features our fold-away pleated black 18/16 mesh which provides insect protection and up to 40 per cent solar shading.

A. Single Panel

Height:

Height:

Max width: 0.5m-1m

B. Multiple Panels

Max width: Unlimited