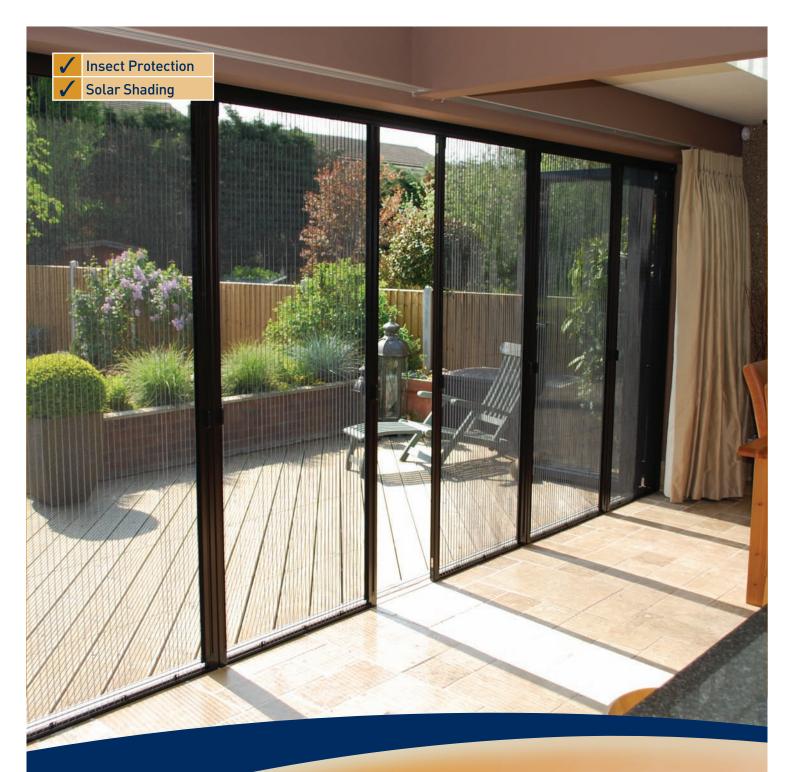

## The Infinity<sup>™</sup>

Sliding screen for bi-fold doors and folding wall systems

Covers all door widths

phantom-screens.co.uk

Durable mesh provides insect protection without obscuring your view

The Infinity can cover any oversized door width

## Screening without limits

Keep your home cool and fresh without the intrusion of pests with Phantom Screens' retractable door screens. Engineered to the highest standards, the Infinity door system can be installed in all oversized openings from patios and terraces to balconies and garden rooms. The system allows you to enjoy the view and let fresh air into your home whilst keeping unwelcome visitors and the sun's rays at bay. All screens are professionally installed by your local design and fitting expert and come in range of options which are both practical and stylish.

The perfect combination of solar shading and fresh air ventilation

Provides solar protection to keep your interior cool

- Phantom Screens' high quality components ensure years of trouble-free operation.
- The Infinity allows screening of large openings to make outdoor living spaces more comfortable.
- Wire tension system ensures screens operate smoothly.
- Low profile bottom rail means you don't need to step over it.
- Our durable pleated mesh technology resists sagging and tearing.
- Each panel can be opened independently providing easy access.
- Low profile housing blends in with your existing door frame.
- All screens come with a Phantom Lifetime Warranty.