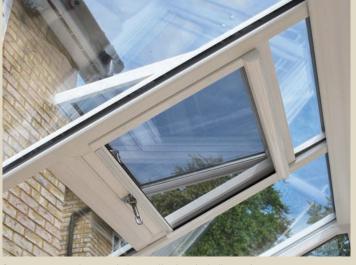

## The Serene™

Retractable screen for windows

Up to 2m wide

High quality components ensure smooth operation

Available in a variety of colours and wood grains to suit your décor

Serene screens suit most window applications including roof vents

- Phantom Screens' high quality components ensure years of trouble-free operation.
- The Serene fits most window sizes and types including casement, sash, tilt and turn and velux.
- The soft close system ensures screens slide gently back into their housing.
- Low profile housing blends in with your existing window frame.
- Screens come in a variety of colours to match your décor.
- Our durable mesh resists sagging and tearing.
- $\bullet \quad \hbox{Phantom Screens are professionally fitted to the highest standard}.$
- All screens come with a Phantom Lifetime Warranty.