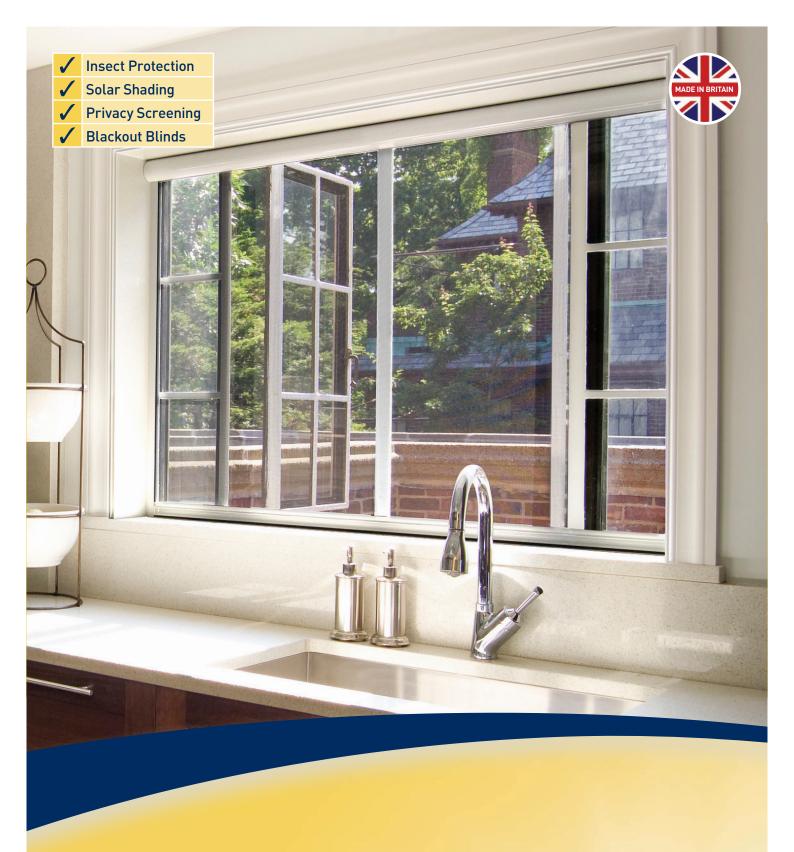

## Serene screens have it covered

Keep your home cool and fresh without the intrusion of pests with Phantom Screens' retractable window screens. Serene window screens can be installed with most window types and are available in a range of options to suit your needs. Serene screens can provide protection from insects, solar shading, ventilation and enhanced privacy or, if a good night's rest is what you're after, our blackout fabrics are perfect for keeping out sunlight as well as pests. All screens are professionally installed by your local design and fitting expert so you can rest assured that they will look great and work perfectly.

- Phantom Screens' high quality components ensure years of trouble-free operation.
- The Serene fits most window sizes and types including casement, sash, tilt and turn and velux.
- The soft close system ensures screens slide gently back into their housing.
- Low profile housing blends in with your existing window frame.
- Screens come in a variety of colours to match your décor.
- Our durable mesh resists sagging and tearing.
- $\bullet \quad \hbox{Phantom Screens are professionally fitted to the highest standard}.$
- All screens come with a Phantom Lifetime Warranty.