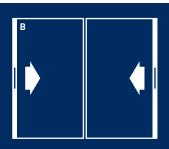

acy and solar protection. All screens are professionally installed by your local design and fitting expert and come in a range of options which are both practical and stylish.

- Phantom Screens' high quality components ensure years of trouble-free operation.
- The Legacy fits most door sizes and types including sliding, in-swing, out-swing and double doors.
- The soft close system ensures screens slide gently back into their housing.
- Low profile housing blends in with your existing door frame.
- Screens come in a variety of colours and finishes to match your existing décor.
- Our durable mesh resists sagging and tearing.
- All screens come with a Phantom Lifetime Warranty.



## A. Single Door

Max width: 1.22m
Height: 0.45m-2.5m

# B. Double Door

Max width: 2.44m

Height: 0.45m–2.5m



## Colours

Alongside our standard white frames, Phantom Screens offer a colour matching service to make sure your screens perfectly compliment your décor.

## Mesh and Fabric

Phantom Screens recommend our stiffened 18/14 mesh for doors. Please talk to your local design and fitting expert to discuss mesh for specific uses.





Phantom Screens (UK) Limited 23 King Street Industrial Estate

23 King Street Industrial Estate, Langtoft, Peterborough, PE6 9NF