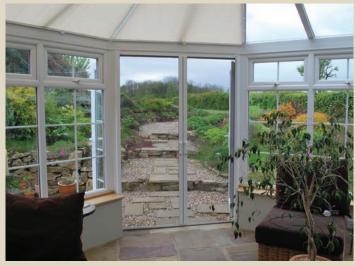

# The Legacy™

Retractable screen for standard-sized doors

Up to 2.44m wide



phantom-screens.co.uk



The perfect combination of solar shading and fresh air ventilation



Provides insect protection without obscuring your view



Available in a variety of colours to suit your décor



Ideal for hardwood, aluminium and PVC-U doors

# Let fresh air in and keep insects out

Enjoy the freedom of being able to keep your home cool and fresh without the intrusion of pests with Phantom Screens' retractable door screens. Engineered to the highest standards, the Legacy door system allows you to enjoy the view and let fresh air into your home whilst keeping unwelcome visitors at bay and providing privacy and solar protection. All screens are professionally installed by your local design and fitting expert and come in a range of options which are both practical and stylish.

- Phantom Screens' high quality components ensure years of trouble-free operation.
- The Legac