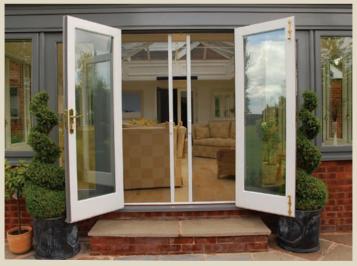

# The Legacy™

Retractable screen for standard-sized doors

Up to 2.44m wide



phantom-screens.co.uk



The perfect combination of solar shading and fresh air ventilation



Provides insect protection without obscuring your view



Available in a variety of colours to suit your décor



Ideal for hardwood, aluminium and PVC-U doors

# Let fresh air in and keep insects out

Enjoy the freedom of being able to keep your home cool and fresh without the intrusion of pests with Phantom Screens' retractable door screens. Engineered to the highest standards, the Legacy door system allows you to enjoy the view and let fresh air into your home whilst keeping unwelcome visitors at bay and providing privacy and solar protection. All screens are professionally installed by your local design and fitting expert and come in a range of options which are both practical and stylish.

- Phantom Screens' high