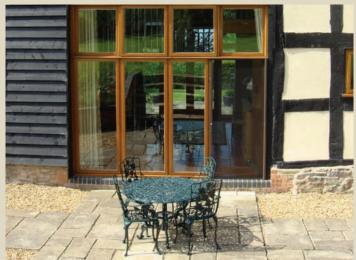

# The Legacy™

Retractable screen for standard-sized doors

Up to 2.44m wide

phantom-screens.co.uk

The perfect combination of solar shading and fresh air ventilation

Provides insect protection without obscuring your view

# Let fresh air in and keep insects out

Enjoy the freedom of being able to keep your home cool and fresh without the intrusion of pests with Phantom Screens' retractable door screens. Engineered to the highest standards, the Legacy door system allows you to enjoy the view and let fresh air into your home whilst keeping unwelcome visitors at bay and providing privacy and solar protection. All screens are professionally installed by your local design and fitting expert and come in a range of options which are both practical and stylish.