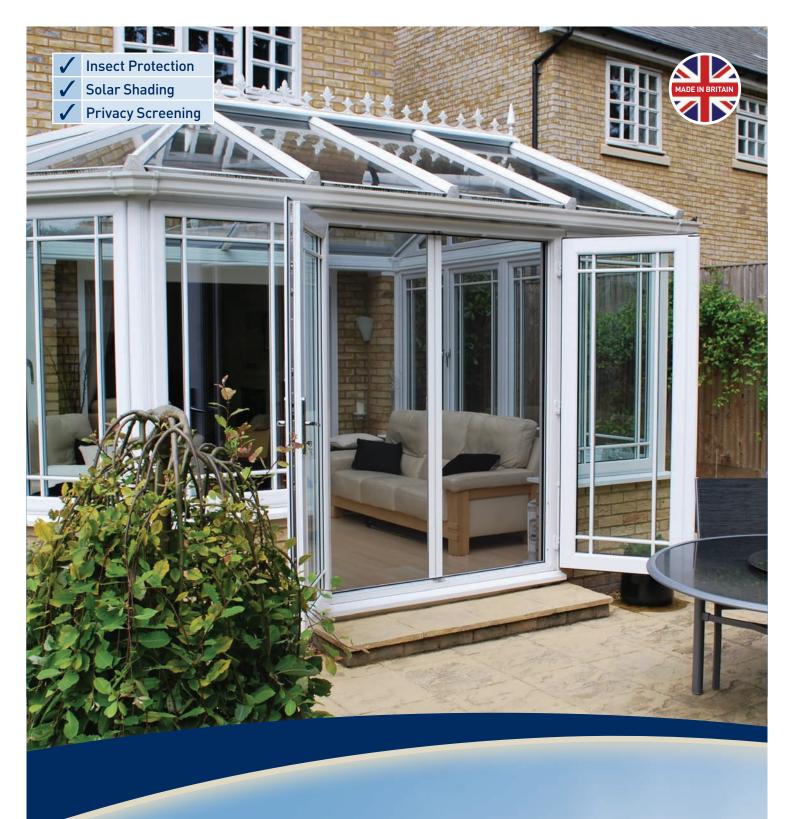

# The Legacy™

Retractable screen for standard-sized doors

Up to 2.44m wide

phantom-screens.co.uk

The perfect combination of solar shading and fresh air ventilation

Provides insect protection without obscuring your view

# Let fresh air in and keep insects out

Enjoy the freedom of being able to keep your home cool and fresh without the intrusion of pests with Phantom Screens' retractable door screens. Engineered to the highest standards, the Legacy door system allows you to enjoy the view and let fresh air into your home whilst keeping unwelcome visitors at bay and providing privacy and solar protection. All screens are professionally installed by your local design and fitting expert and come in a range of options which are both practical and stylish.