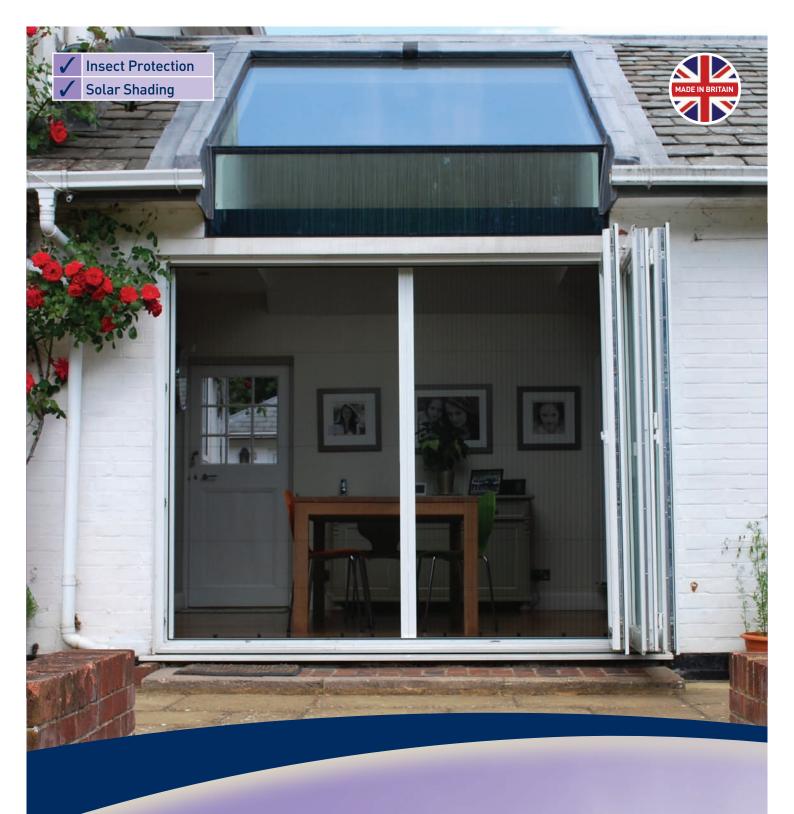

# The Distinction™

Pleated screen for oversized doors and openings

Up to 4m wide

phantom-screens.co.uk

Quality components and professional installation ensures a perfect fit

Durable pleated mesh provides insect protection without obscuring your view

Low profile threshold allows you to walk right over

The perfect combination of solar shading and fresh air ventilation

## A flexible solution for oversized doors

Enjoy the freedom of being able to keep your home cool and fresh without the intrusion of pests with Phantom Screens' retractable door screens. Engineered to the highest standards, the Distinction system is a flexible and reliable solution for screening oversized doors and openings. The system allows you to enjoy the view and let fresh air into your home whilst keeping unwelcome visitors and the sun's rays at bay. All screens are professionally installed by your local design and fitting expert and come in a range of options which are both practical and stylish.