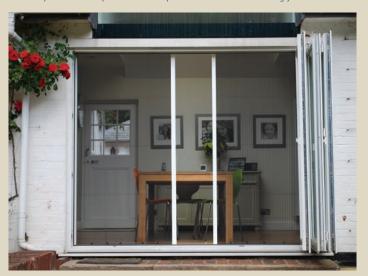

# The Distinction™

Pleated screen for oversized doors and openings

Up to 4m wide

phantom-screens.co.uk

Quality components and professional installation ensures a perfect fit

Durable pleated mesh provides insect protection without obscuring your view

Low profile threshold allows you to walk right over

The perfect combination of solar shading and fresh air ventilation

## A flexible solution for oversized doors

Enjoy the freedom of being able to keep your home cool and fresh without the intrusion of pests with Phantom Screens' retractable door screens. Engineered to the highest standards, the Distinction system is a flexible and reliable solution for screening oversized doors and openings. The system allows you to enjoy the view and let fresh air into your home whilst keeping unwelcome visitors and the sun's rays at bay. All screens are professionally installed by your local design and fitting expert and come in a range of options which are both practical and stylish.

- Phantom Screens' high quality components ensure years of trouble-free operation.
- The Distinction fits most door sizes and types including sliding, double and bi-fold doors.
- Wire tension system ensures screens operate smoothly.
- Low profile bottom rail means you don't need to step over it.
- Our durable pleated mesh technology resists sagging and tearing.
- Screens come in a variety of colours to match your existing décor.
- All screens come with a Phantom Lifetime Warranty.