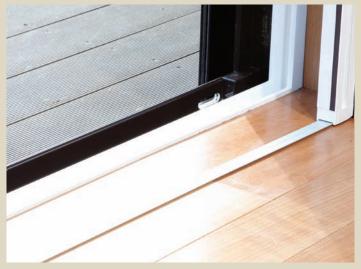

Low profile threshold allows you to walk right over

The perfect combination of solar shading and fresh air ventilation