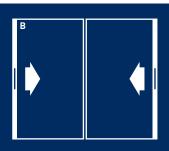

itors and the sun's rays at bay. All screens are professionally installed by your local design and fitting expert and come in a range of options which are both practical and stylish.

- Phantom Screens' high quality components ensure years of trouble-free operation.
- The Distinction fits most door sizes and types including sliding, double and bi-fold doors.
- Wire tension system ensures screens operate smoothly.
- Low profile bottom rail means you don't need to step over it.
- Our durable pleated mesh technology resists sagging and tearing.
- Screens come in a variety of colours to match your existing décor.
- All screens come with a Phantom Lifetime Warranty.



### A. Single Panel

Max width: 0.8m–2m ..... Height: 2m–2.6m

#### B. Double Panel

Max width: 1.6m-4m
.....
Height: 2m-2.6m



#### Colours

Alongside our standard white frames, Phantom Screens offer a colour matching service to make sure your screens perfectly compliment your décor.

#### Mesh

Distinction features our fold-away pleated black 18/16 mesh which provides insect protection and up to 40 per cent solar shading.





Phantom Screens (UK) Limited

23 King Street Industrial Estate, Langtoft, Peterborough, PE6 9NF