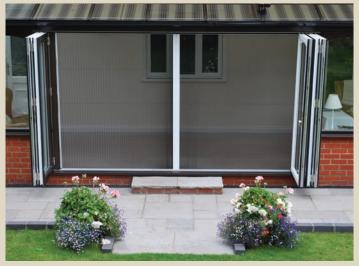

#### B. Double Panel

Max width: 1.6m-4m
.....
Height: 2m-2.6m

- Phantom Screens' high quality components ensure years of trouble-free operation.
- The Distinction fits most door sizes and types including sliding, double and bi-fold doors.
- Wire tension system ensures screens operate smoothly.
- Low profile bottom rail means you don't need to step over it.
- Our durable pleated mesh technology resists sagging and tearing.
- Screens come in a variety of colours to match your existing décor.
- All screens come with a Phantom Lifetime Warranty.