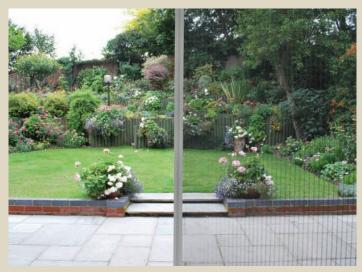

#### Mesh

Distinction features our fold-away pleated black 18/16 mesh which provides insect protection and up to 40 per cent solar shading.

Phantom Screens (UK) Limited

23 King Street Industrial Estate, Langtoft, Peterborough, PE6 9NF