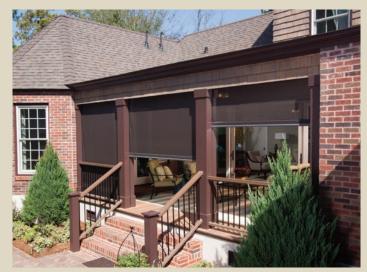

Screens fully retract into a discrete housing that blends with your existing frames

Ideal for insect protection and solar shading in commercial settings too

## The luxury living experience

When creating a luxury environment, it's important to find a product that can be tailored to your specific requirements. The Executive motorised screen can be installed in all oversized openings to bring your interior and exterior spaces together in style. The system can provide solar shading, insect protection and enhanced privacy, whilst allowing fresh air to cool and freshen your living space. Alternatively, our blackout fabrics are perfect for creating total relaxation in your inner sanctum. All screens are professionally installed by your local design and fitting expert.