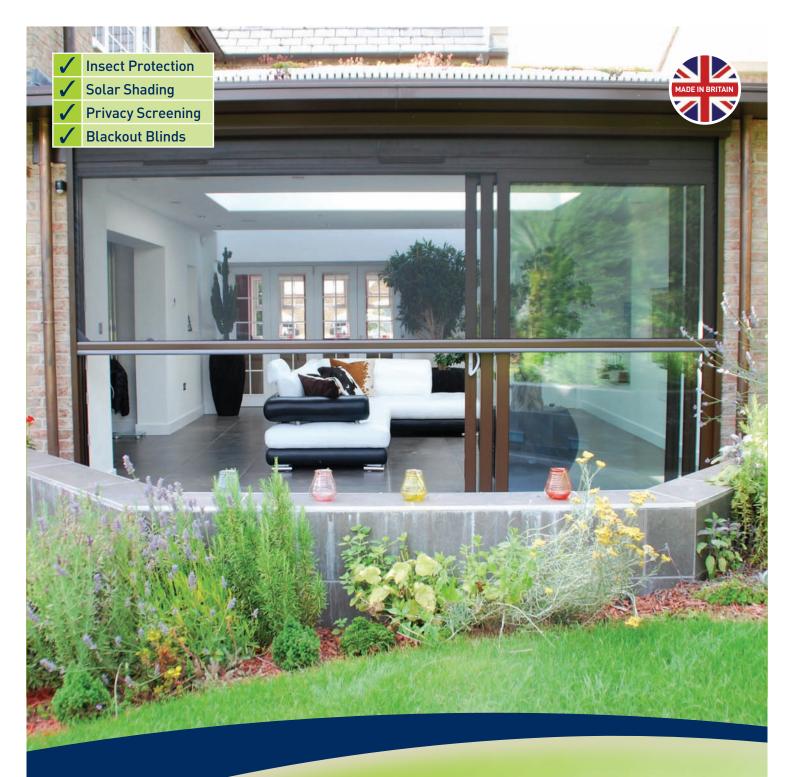

# The Executive<sup>™</sup>

Retractable power screen for oversized doors, windows and openings

Up to 7.0m wide and 4.8m high

Provides insect protection and solar shading without obscuring your view

Screens and tracks can be fully recessed for a clean, contemporary look

## The luxury living experience

When creating a luxury environment, it's important to find a product that can be tailored to your specific requirements. The Executive motorised screen can be installed in all oversized openings to bring your interior and exterior spaces together in style. The system can provide solar shading, insect protection and enhanced privacy, whilst allowing fresh air to cool and freshen your living space. Alternatively, our blackout fabrics are perfect for creating total relaxation in your inner sanctum. All screens are professionally installed by your local design and fitting expert.