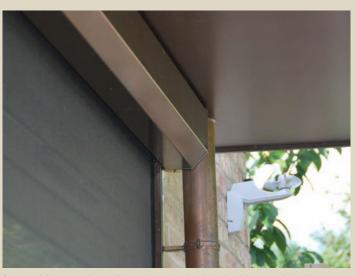

# The Executive<sup>™</sup>

Retractable power screen for oversized doors, windows and openings

Up to 7.0m wide and 4.8m high

Provides insect protection and solar shading without obscuring your view

Screens and tracks can be fully recessed for a clean, contemporary look

Screens fully retract into a discrete housing that blends with your existing frames

Ideal for insect protection and solar shading in commercial settings too